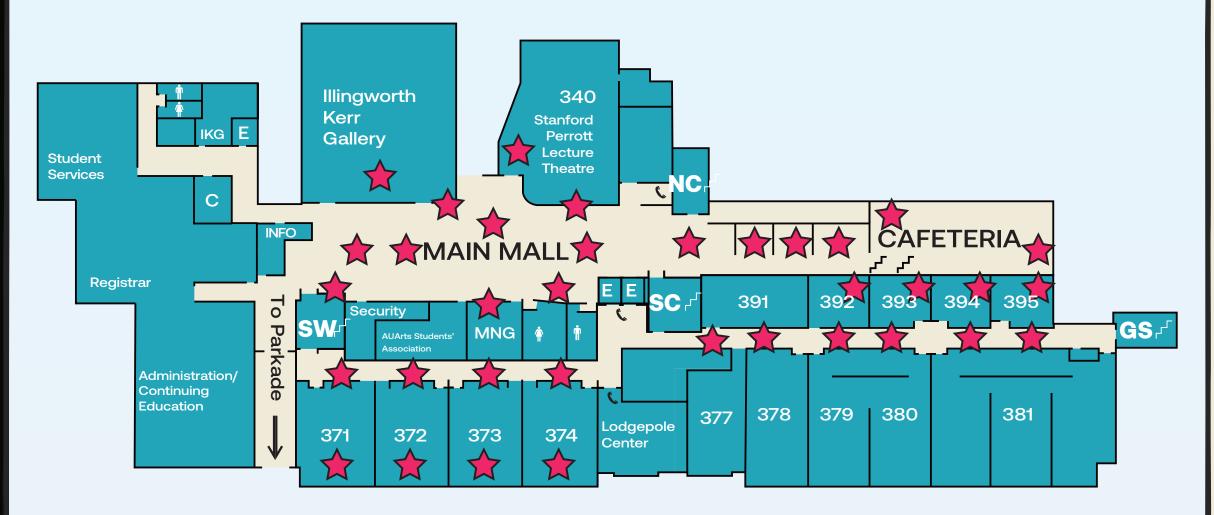

### #IFIRST FLOOR

a painting without paint / what is first? What is next? — Ava Morris

**Ambient Generator** — Luke Pigeon

**Amplifying Trans Voices Gallery** — Group Show

**Cyanotype** — Pixels and Print

Hard and Softground Etching — Introduction to Intaglio

Intro Silkscreen — PRNT 212

Metal Club presents Club Metal in the Ivan Gallery

Pig Pen — Group Show

**Print Through Drawing** — Group Show

Throwing Demo — Rebecca Eyre

Wishful Thinking's and Nighttime Horrors — Ceramics Club