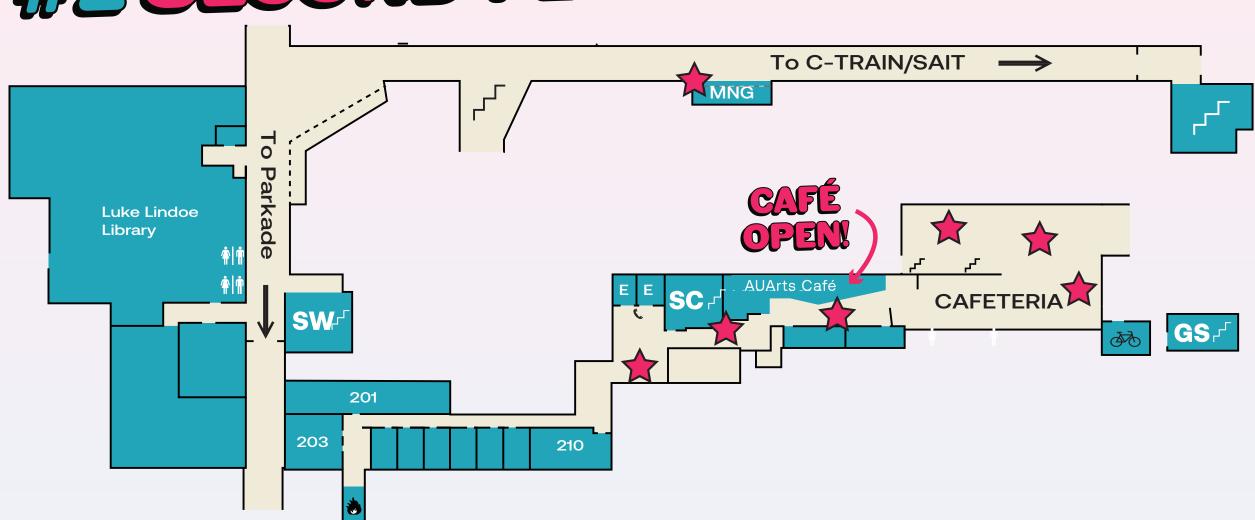

## #2 SECOND FLOOR

Alberta Arts University Professional Wrestling Federation Presents: GALLERY BRAWL

**Geno & THE HILL** 

**Bathrobe Fashion Show** — May Jones

**Bloom** — Anne Kwon

Dead Bird Dead End: Flappers — Dead Bird Society

**Garment Crawl** 

**Elevating the Paper Object** — Jonathan Creese

Life of Aesthetics — Anne Kwon

#### FOOD & BEVERAGE

5:00-9:00 PM — Available in the AUArts Cafeteria

**Roaming Food Cart by Thea Galang** 

**Bar service in Main Mall** 

TAGUS:

@AUARTS\_GALLERY\_CRAWL

@ALBERTAUARTS